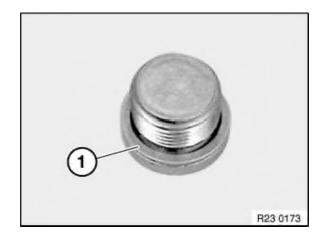

## Note:

Only change oil when differential is at normal operating temperature.

Use only recommended differential oils, refer to BMW Opearting Fluids MG33.



Catch and dispose of escaping differential oil.

Observe country-specific waste-disposal regulations.



## Note:

Pay attention to all vehicle variants.

Release drain plug (1).
Unfasten filler screw (2).
Tightening Torque,
refer to Technical Data 33 11 3AZ.
Allow differential oil to escape.
Screw in drain plug (1) and tighten down.
Add differential oil until overflowing.
Allow differential oil to drain off.

Screw in filler plug (2) and tighten down.



## Installation:

Replace sealing ring (1).