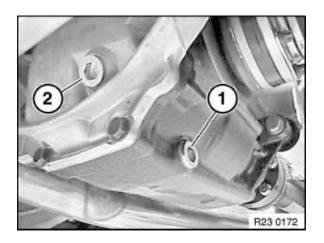

## Note:

Pay attention to all vehicle variants.

Release drain plug (1).
Unfasten filler screw (2).
Tightening Torque,
refer to Technical Data 33 11 3AZ.
Allow differential oil to escape.
Screw in drain plug (1) and tighten down.
Add differential oil until overflowing.
Allow differential oil to drain off.

Screw in filler plug (2) and tighten down.